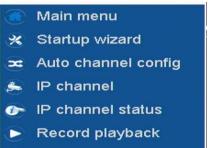

## **Introduction**

This guide has been formulated to assist with the password reset.

NOTE: If you do not know existing password, please contact your supplier for a Kestrel Password of the day.

1. Right click the live view and select "Main menu"