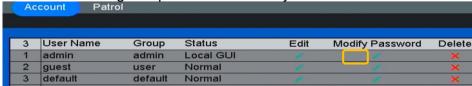

## **Quick Reference Guide**

Ref:QRGK002

5. On row 1 "Admin" click the green pencil under "Modify Password"

6. Enter old password (the daily password), then enter and confirm a new password and click save when done.