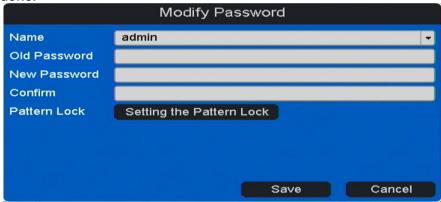

## **Quick Reference Guide**

Ref:QRGK002

5. On row 1 "Admin" click the green pencil under "Modify Password"

6. Enter old password (the daily password), then enter and confirm a new password and click save when done.