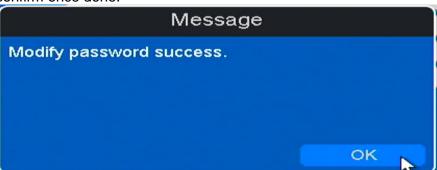

word reset.

NOTE: If you do not know existing password, please contact your supplier for a Kestrel Password of the day.

1. Right click the live view and select "Main menu"



2. Click on ANY of the menu option to get to login screen



3. Once you obtain a daily password for the kestrel (6 digit number), enter this into the password box (ensure username is admin)



4. Once logged in, go to System > Account



Qvis Lighting & Security Ltd.Page 1 or 2Telephone: +44 (0)2393 870050Issued By: Technical DeptApproved By:Date:01/03/2024



## **Quick Reference Guide**

Ref:QRGK002

5. On row 1 "Admin" click the green pencil under "Modify Password"



6. Enter old password (the daily password), then enter and confirm a new password and click save when done.



7. Click Ok to confirm once done.