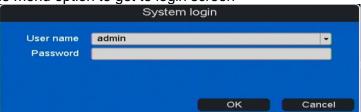

2. Click on ANY of the menu option to get to login screen

3. Once you obtain a daily password for the kestrel (6 digit number), enter this into the password box (ensure username is admin)

4. Once logged in, go to System > Account