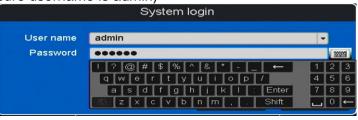

2. Click on ANY of the menu option to get to login screen

3. Once you obtain a daily password for the kestrel (6 digit number), enter this into the password box (ensure username is admin)

4. Once logged in, go to System > Account