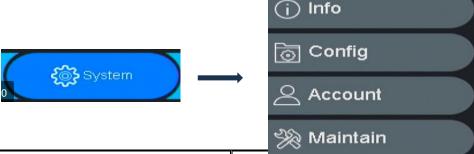

2. Click on ANY of the menu option to get to login screen

3. Once you obtain a daily password for the kestrel (6 digit number), enter this into the password box (ensure username is admin)

4. Once logged in, go to System > Account